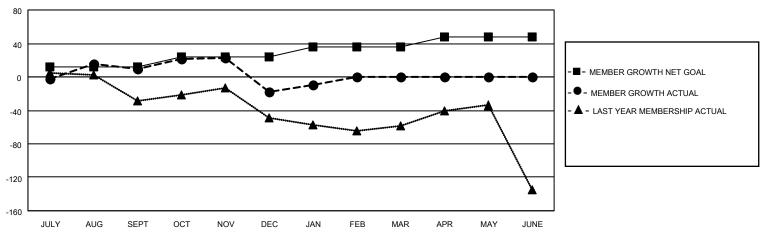

## GOALS AND ACTUAL MEMBERS CUMULATIVE

| DROPPED CLUBS: 1                       | 28 CLUBS OF 49 ADDED 1 OR<br>MORE NEW MEMBERS | GENDER DISTRIBUTION                                                                |                                |  |
|----------------------------------------|-----------------------------------------------|------------------------------------------------------------------------------------|--------------------------------|--|
|                                        | WORE NEW WEIWBERS                             | MALE<br>FEMALE                                                                     | 1,047 (61.88%)<br>643 (38.00%) |  |
| DROPPED MEMBERS                        |                                               | NON BINARY                                                                         | 1 (0.06%)                      |  |
| DECEASED 5                             |                                               | THE ERMOTTO ANOWER                                                                 | 1 (0.0070)                     |  |
| CLUB CANCELLED 13                      | CLICK HERE FOR CUMULATIVE                     | TOTAL FAMILY UNIT MEMBERS                                                          | 296                            |  |
| OTHER 137                              | MEMBERSHIP DATA                               |                                                                                    |                                |  |
| TOTAL 155                              |                                               | FAMILY MEMBERS PAYING HALF DUES 151                                                |                                |  |
| DECEASED 5 CLUB CANCELLED 13 OTHER 137 |                                               | NON BINARY 1 (0.06%) PREFER NOT TO ANSWER 1 (0.06%)  TOTAL FAMILY UNIT MEMBERS 296 |                                |  |

## MONTHLY MEMBERSHIP PROGRESS REPORT

LOCATION TEXAS District 2 S3 Results as of: 1/31/2023

| Clubs RESULTS FOR 2022-2023 |   |   |   | Members RESULTS FOR 2022-2023 |    |    |    |
|-----------------------------|---|---|---|-------------------------------|----|----|----|
|                             |   |   |   |                               |    |    |    |
| JULY/AUG/SEPT               | 1 | 0 | 1 | JULY/AUG/SEPT                 | 12 | 83 | 61 |
| OCT/NOV/DEC                 | 0 | 0 | 0 | OCT/NOV/DEC                   | 12 | 53 | 74 |
| JAN/FEB/MAR                 | 1 | 0 | 0 | JAN/FEB/MAR                   | 12 | 33 | 20 |
| APR/MAY/JUNE                | 1 | 0 | 0 | APR/MAY/JUNE                  | 12 | 0  | 0  |