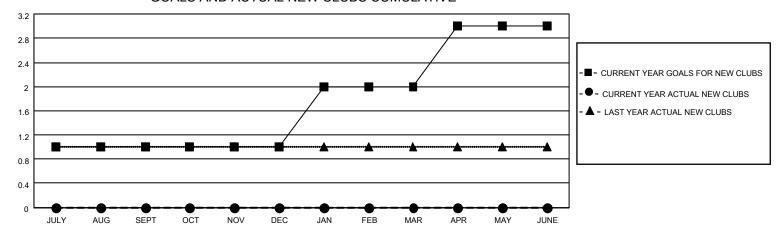

## GOALS AND ACTUAL NEW CLUBS CUMULATIVE

## MONTHLY MEMBERSHIP PROGRESS REPORT

LOCATION TEXAS District 2 S3 Results as of: 1/31/2023

| Clubs RESULTS FOR 2022-2023 |   |   |   | Members RESULTS FOR 2022-2023 |    |    |    |
|-----------------------------|---|---|---|-------------------------------|----|----|----|
|                             |   |   |   |                               |    |    |    |
| JULY/AUG/SEPT               | 1 | 0 | 1 | JULY/AUG/SEPT                 | 12 | 83 | 61 |
| OCT/NOV/DEC                 | 0 | 0 | 0 | OCT/NOV/DEC                   | 12 | 53 | 74 |
| JAN/FEB/MAR                 | 1 | 0 | 0 | JAN/FEB/MAR                   | 12 | 33 | 20 |
| APR/MAY/JUNE                | 1 | 0 | 0 | APR/MAY/JUNE                  | 12 | 0  | 0  |